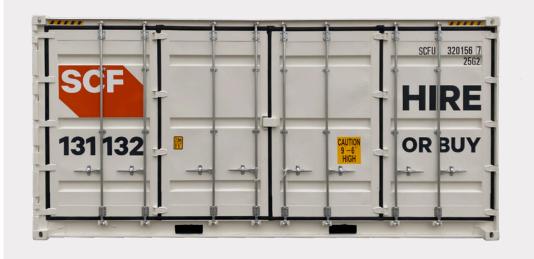

Volume

Top: 20ft Side Opening containers provide easier access to all your goods.

Middle Left: 20ft Side Opening Containers are similar dimensions to the standard 20ft container.

Middle Right: Just like the 20ft container, Side Openings are wind, weather and vermin proof.