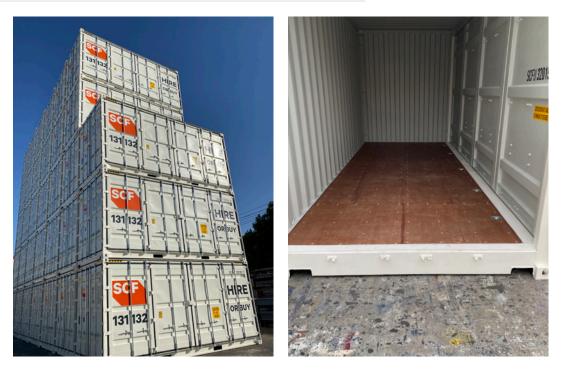

Volume

Top: 20ft Side Opening containers provide easier access to all your goods.

Middle Left: 20ft Side Opening Containers are similar dimensions to the standard 20ft container.

Middle Right: Just like the 20ft container, Side Openings are wind, weather and vermin proof.