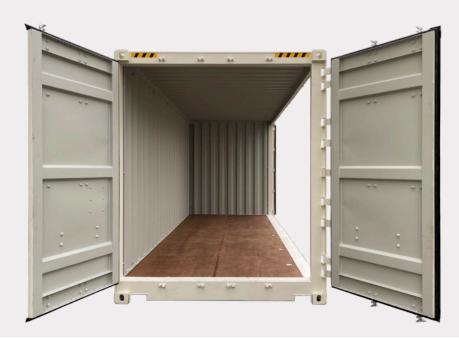

Below: Single Side Opening increases ease of access, but keeps costs down with a standard corrugated rear wall.

SCF www.scf.com.au 131 132

> 2,9m 9'6"

2

3

3