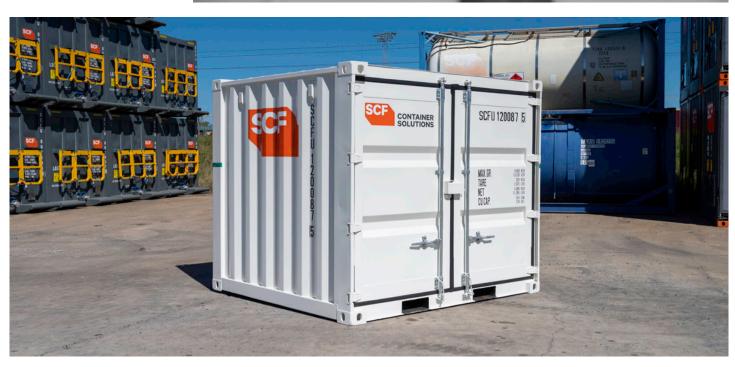

# **8ft Shipping Container**

The 8ft Shipping Container is the smallest option in our range. Ideal for small storage requirements, sites with limited access or limited space to store a container. Just like the larger versions, they are safe, secure and watertight.

Top: The 8ft container is perfect for tight spaces or small onsite storage needs.

Middle: While the container keeps the pests and vermin out, the lockbox will discourage thieves.

Below: Get started with a 8ft container today