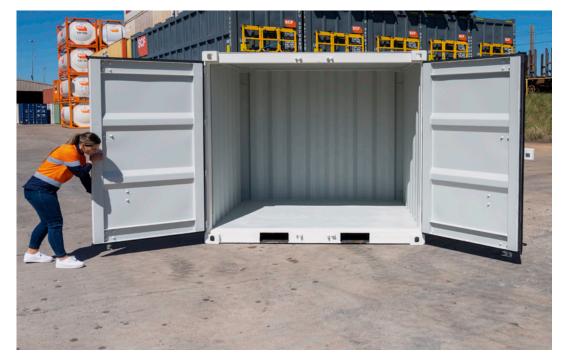

# **8ft Shipping Container**

The 8ft Shipping Container is the smallest option in our range. Ideal for small storage requirements, sites with limited access or limited space to store a container. Just like the larger versions, they are safe, secure and watertight.

Top: The 8ft container is perfect for tight spaces or small onsite storage needs.

Middle: While the container keeps the pests and vermin out, the lockbox will discourage thieves.

Below: Get started with a 8ft container today