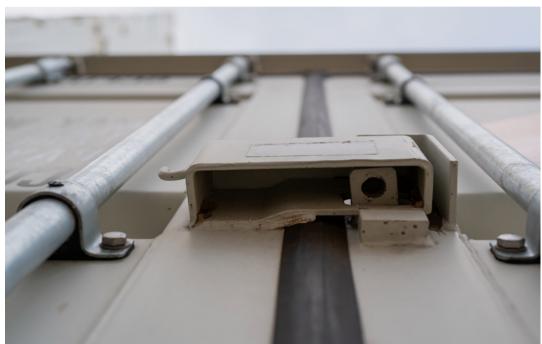

Top: The 8ft container is perfect for tight spaces or small onsite storage needs.

Middle: While the container keeps the pests and vermin out, the lockbox will discourage thieves.

Below: Get started with a 8ft container today