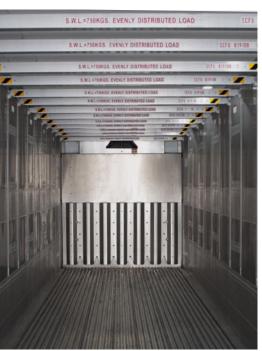

Top: SCF's 41ft Refrigerated Container is built with super thermal properties to reduce machinery run time.

Middle Left: We offer short and long-term hire options to suit your requirements.

Middle Right: Vertical Load Bars enable the user to store up to 40 pallets in a temperature controlled environment.