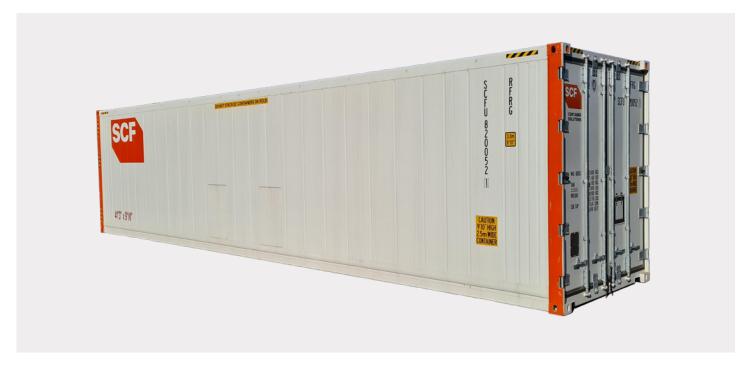

# 41ft Refrigerated Container

SCF's 41ft 20 pallet
Refrigerated container
delivers superior
temperature control for up
to 40 pallets (with load bars).
Intelligent insulation design
provides optimum
refrigeration properties to
reduce machinery run time,
fuel consumption and costs.

#### **Details**

SCF's 41 foot refrigerated container can store up to 40 pallets in a temperature controlled environment with the utilisation of our internal load bars and double stacking.

Built with superior temperature control and insulation, temperature is efficiently maintained with reduced machinery run time, reducing fuel consumptions and costs.

Top: SCF's 41ft Refrigerated Container is built with super thermal properties to reduce machinery run time.

Middle Left: We offer short and long-term hire options to suit your requirements.

Middle Right: Vertical Load Bars enable the user to store up to 40 pallets in a temperature controlled environment.