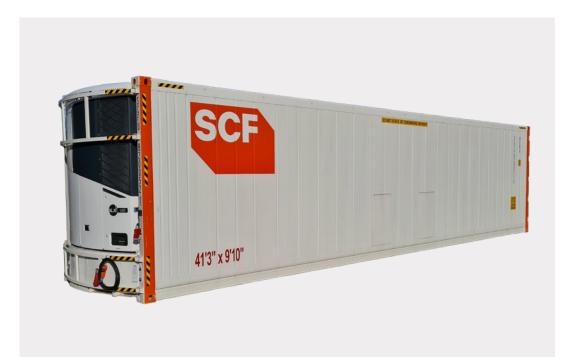

#### **Details**

SCF's 41 foot refrigerated container can store up to 40 pallets in a temperature controlled environment with the utilisation of our internal load bars and double stacking.

Built with superior temperature control and insulation, temperature is efficiently maintained with reduced machinery run time, reducing fuel consumptions and costs.

# 41ft Refrigerated Container

Specifications may vary

| Internal     |        | External    |        |
|--------------|--------|-------------|--------|
| Length (mm)  | 11,780 | Length (mm) | 12,573 |
| Width (mm)   | 2,385  | Width (mm)  | 2,500  |
| Height (mm)  | 2,716  | Height (mm) | 3,000  |
| Weight       |        |             |        |
| Tare (kg)    | 6,400  |             |        |
| Payload (kg) | 28,200 |             |        |
| MGW (kg)     | 35,000 |             |        |