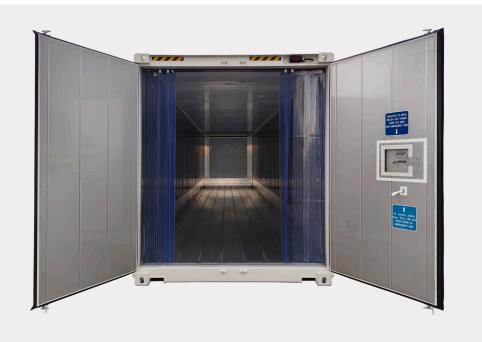

Top: A PVC strip door helps to keep the cold in, whilst the internal emergency exit makes it easy to get out.

Middle Left: Available in Thermo King or Carrier motors.

Middle Right: Internal lighting, alarms and emergency exits.