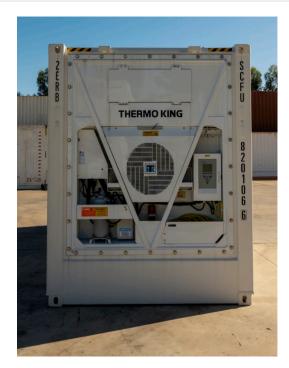

Top: A PVC strip door helps to keep the cold in, whilst the internal emergency exit makes it easy to get out.

Middle Left: Available in Thermo King or Carrier motors.

Middle Right: Internal lighting, alarms and emergency exits.