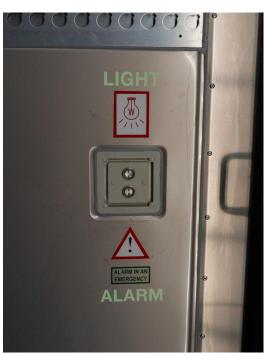

## **Key Features**

- 2 Australian pallet wide
- Emergency siren
   Internal release emergency
  door
- Forklift pockets
- Superior temperature control and insulation
- Purpose built for safe, reliable, and compliant refrigerated storage in Australia

Key safety features include internal emergency escape release handles and an illuminated safety sign at the exit door. It also comes with an emergency siren that can be activated from inside the container.

Top: A PVC strip door helps to keep the cold in, whilst the internal emergency exit makes it easy to get out.

Middle Left: Available in Thermo King or Carrier motors.

Middle Right: Internal lighting, alarms and emergency exits.