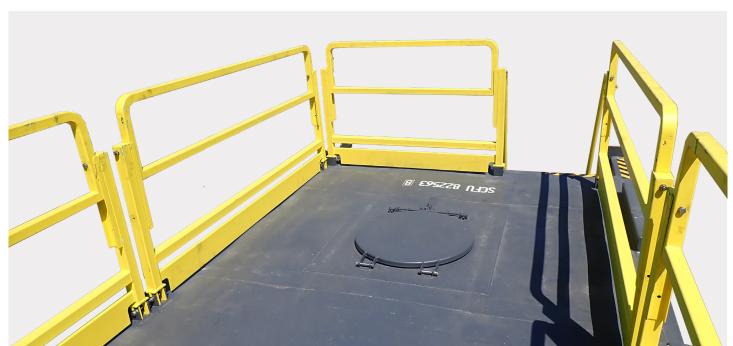

### **Key Features**

- High volume breather valve with a secondary overflow
- 4 inch butterfly valve with bauer coupling
- Stair and gantry system for safety

Top: Forklift pockets make relocating the unit simple and adds flexibility to your site.

Middle Left: AS1657 compliant stair and gantry system

Middle Right: Numerous 4 inch couplings for easy connection

Below: Safe and easy to operate handrails