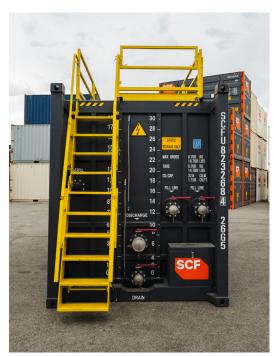

Top: Forklift pockets make relocating the unit simple and adds flexibility to your site.

Middle Left: AS1657 compliant stair and gantry system

Middle Right: Numerous 4 inch couplings for easy connection

Below: Safe and easy to operate handrails