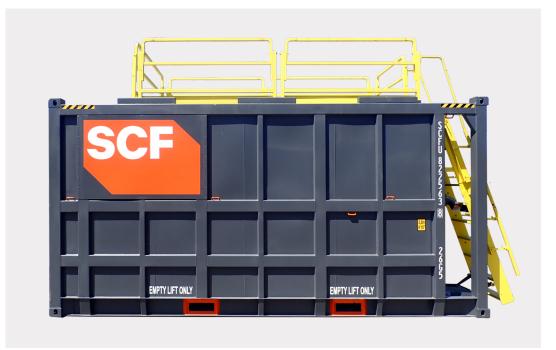

Top: Forklift pockets make relocating the unit simple and adds flexibility to your site.

Middle Left: AS1657 compliant stair and gantry system

Middle Right: Numerous 4 inch couplings for easy connection