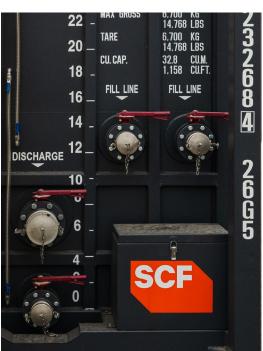

Top: Forklift pockets make relocating the unit simple and adds flexibility to your site.

Middle Left: AS1657 compliant stair and gantry system

Middle Right: Numerous 4 inch couplings for easy connection