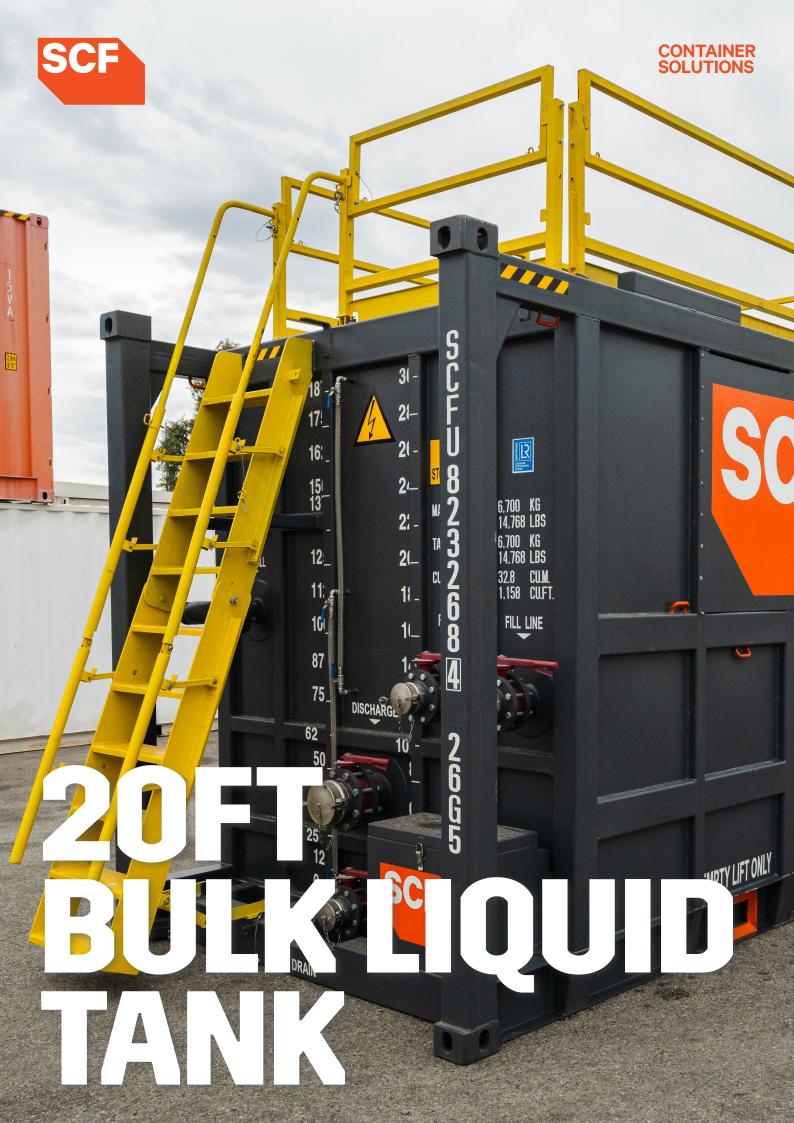

# 20ft Bulk Liquid Storage

SCF's 20ft Bulk Liquid Tank is suited to both small and large scale projects. The small footprint of these units the ultimate flexibility on all sites, where space is often at a premium.

### **Key Features**

- High volume breather valve with a secondary overflow
- 4 inch butterfly valve with bauer coupling
- Stair and gantry system for safety

#### **Details**

Bigger isn't always better. SCF's 20ft Bulk Liquid Tank can hold up to 32,000L on site. These tanks are suited to space constraints because they're stackable, and can be connected in a farm configuration to increase storage capacity without increasing

The versatility of the unit allows for multiple applications including water treatment and chemical storage. The forklift pockets make relocating the unit simple and adds flexibility to your site.

All units are fitted with level gauges which allow customers to monitor the filling ratio while units are in use. Skid mounted for fast, cost-effective mobilisation, these tanks are a versatile solution for onsite liquid storage.