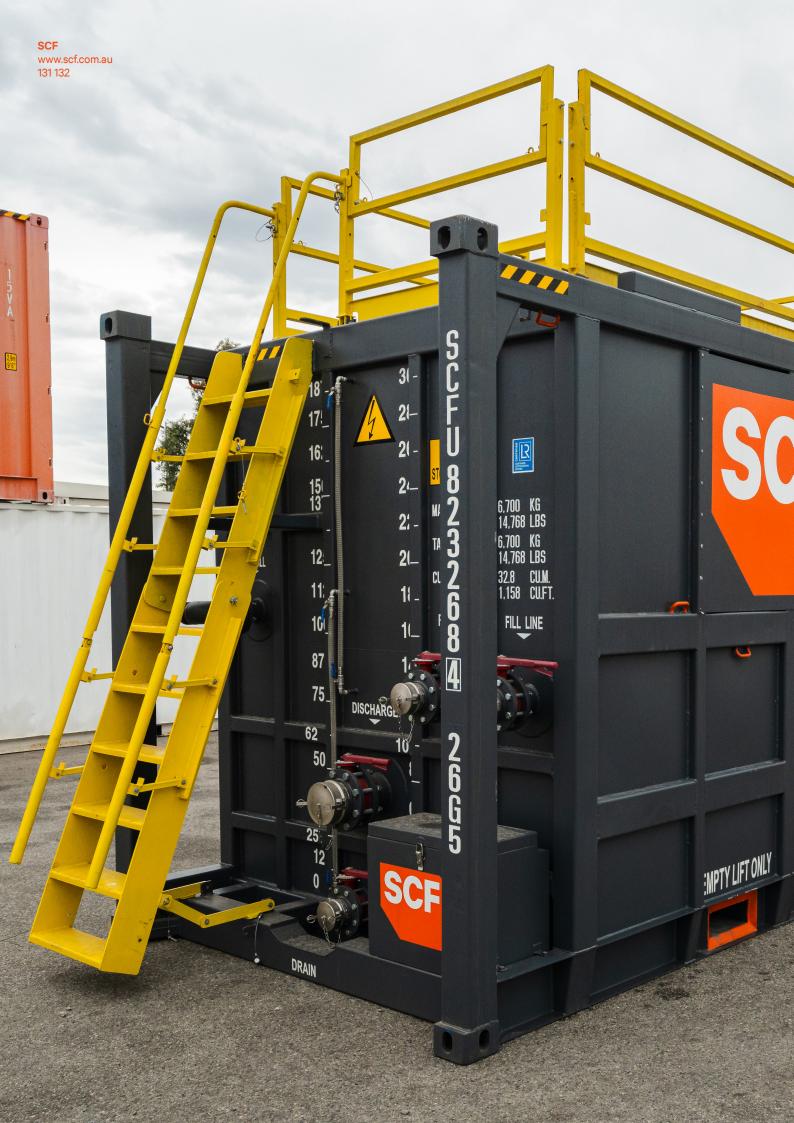

### **Key Features**

- High volume breather valve with a secondary overflow
- 4 inch butterfly valve with bauer coupling
- Stair and gantry system for safety

Top: Forklift pockets make relocating the unit simple and adds flexibility to your site.

Middle Left: AS1657 compliant stair and gantry system

Middle Right: Numerous 4 inch couplings for easy connection