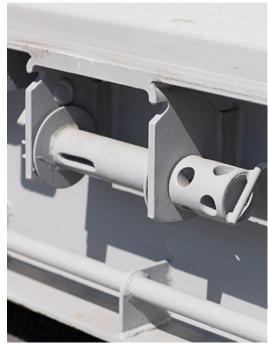

Top Left: SCF's 48ft Curtain Side can hold up to 48 pallet.

Middle Left: Built with a range of freight specific features, including built in toolbox (left) and multiple restraint fittings (right).

Middle Right: The Mezz Deck provides visual guides when the Deck is locked into place.