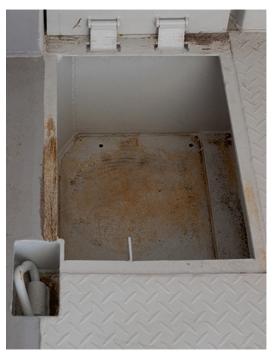

Top Left: SCF's 48ft Curtain Side can hold up to 48 pallet.

Middle Left: Built with a range of freight specific features, including built in toolbox (left) and multiple restraint fittings (right).

Middle Right: The Mezz Deck provides visual guides when the Deck is locked into place.