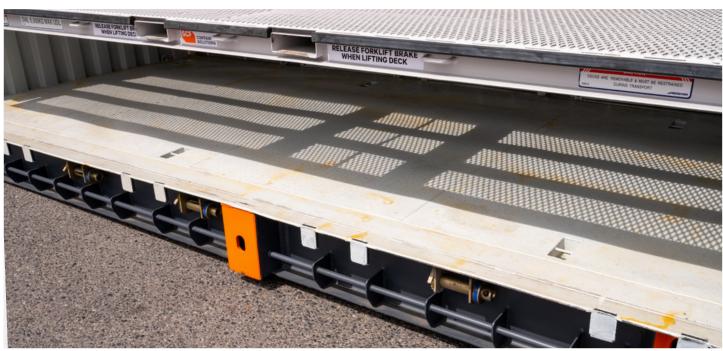

Multiple restraint points located in the bottom side rail and recessed into the floor allow for the cartage of both palletised and irregular freight.

SCF also produces a range of other sizes and variants to provide alternative capacity options to suit your requirements.

Top Left: SCF's 48ft Curtain Side can hold up to 48 pallet.

Middle Left: Built with a range of freight specific features, including built in toolbox (left) and multiple restraint fittings (right).

Middle Right: The Mezz Deck provides visual guides when the Deck is locked into place.