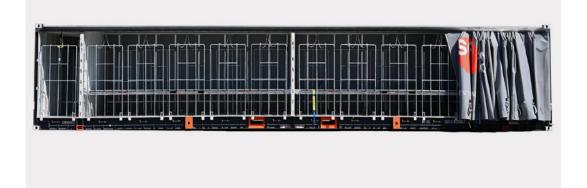

Top Left: SCF's 48ft Curtain Side can hold up to 48 pallet.

Middle Left: Built with a range of freight specific features, including built in toolbox (left) and multiple restraint fittings (right).

Middle Right: The Mezz Deck provides visual guides when the Deck is locked into place.