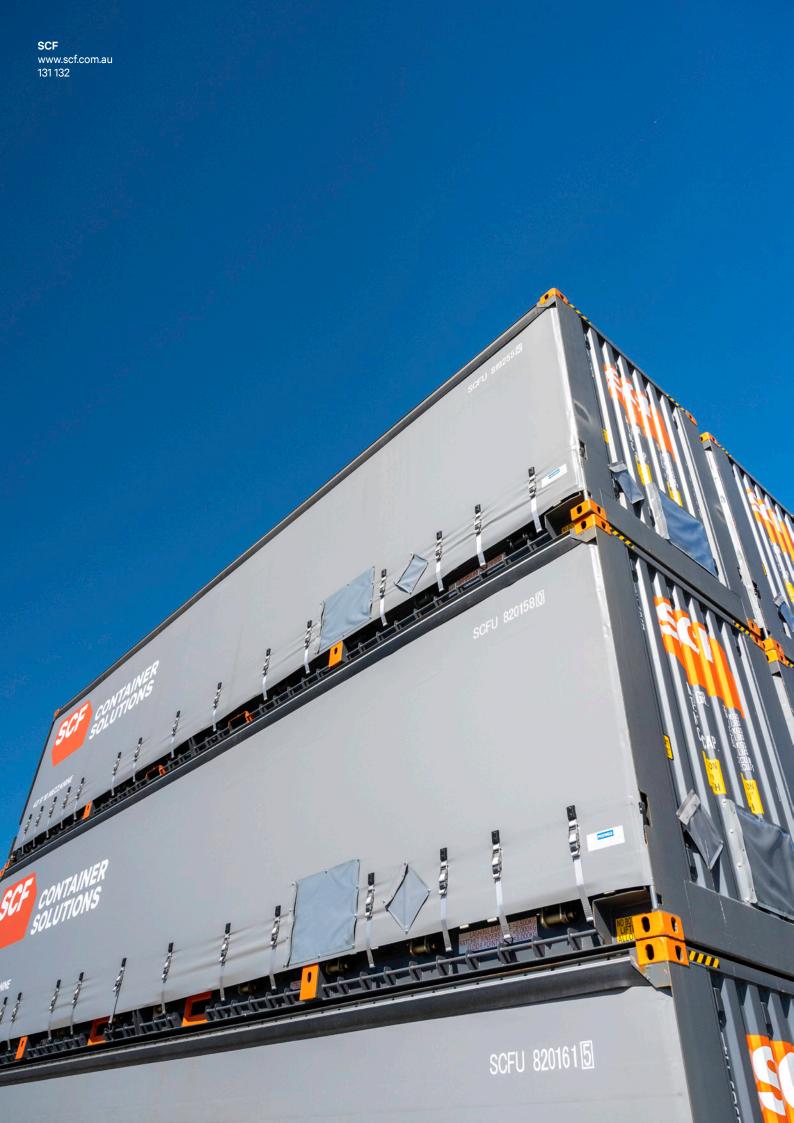

Ideal for fragile or soft pallets, the optional Mezzanine Deck provides increased flexibility for loading freight and double stacking of 40 pallets.

Multiple restraint points located in the bottom side rail and recessed into the floor allow for the cartage of both palletised and irregular freight.

Below: Increase your transport capacity for fragile or soft pallets.