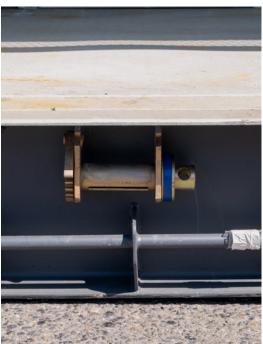

32,000

Top: SCF's 40ft Curtain Side container can hold up to 40 pallets.

Middle Left: The Mezzanine Deck can be safely and easily operated from a forklift.

Middle Right: Ratchet straps to secure cargo in transport.