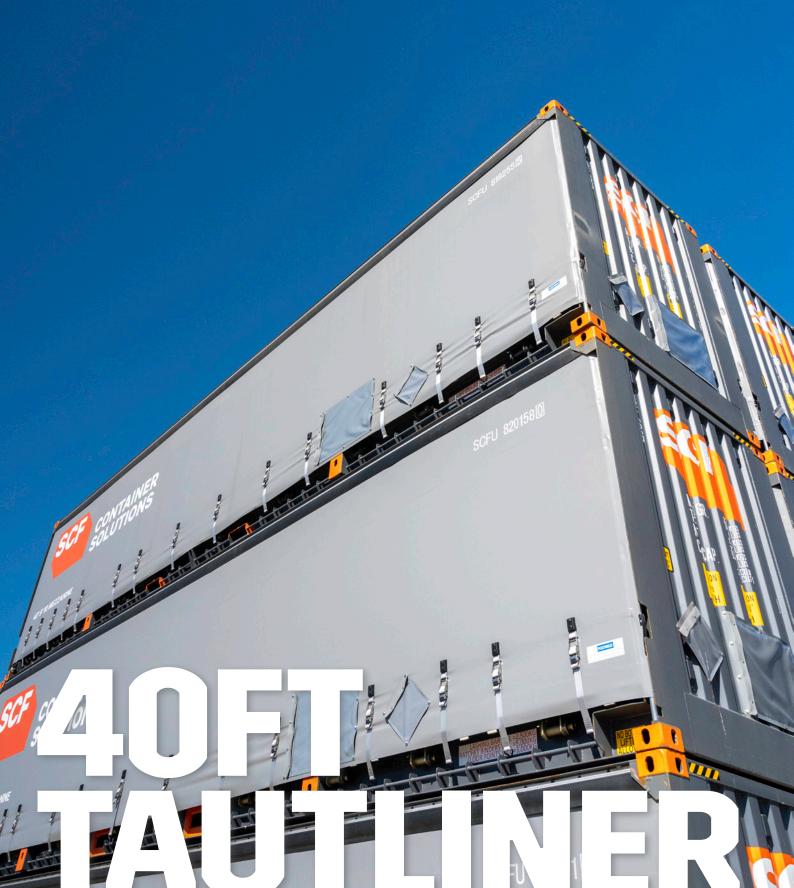

## **40ft Tautliner**

SCF's 40ft Curtain Side container is ideal for both palletised and irregular freight profiles. The curtain enables access from both sides for easy operation and the intelligent design allows one person to access the unit safely.

## **Details**

SCF's 40ft Curtain Side container provides easy loading and unloading access for freight on both sides.

Built with safety in mind, hanging gates and posts enable safe handling for operators.

32,000

Top: SCF's 40ft Curtain Side container can hold up to 40 pallets.

Middle Left: The Mezzanine Deck can be safely and easily operated from a forklift.

Middle Right: Ratchet straps to secure cargo in transport.