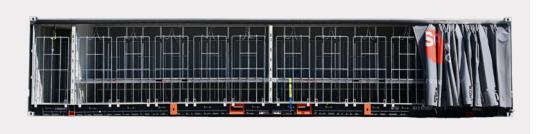

Ideal for fragile or soft pallets, the optional Mezzanine Deck provides increased flexibility for loading freight and double stacking of 40 pallets.

Multiple restraint points located in the bottom side rail and recessed into the floor allow for the cartage of both palletised and irregular freight.

Below: Increase your transport capacity for fragile or soft pallets.