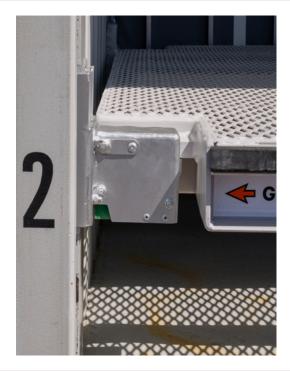

32,000

Top: SCF's 40ft Curtain Side container can hold up to 40 pallets.

Middle Left: The Mezzanine Deck can be safely and easily operated from a forklift.

Middle Right: Ratchet straps to secure cargo in transport.