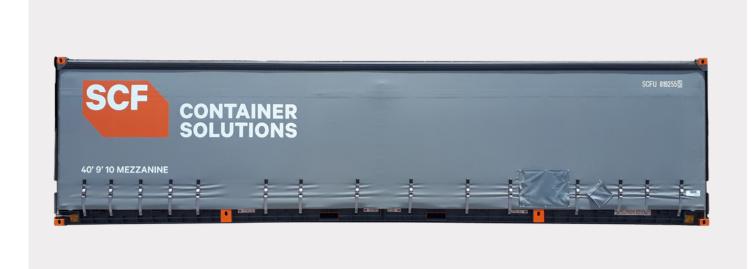

## **40ft Tautliner**

SCF's 40ft Curtain Side container is ideal for both palletised and irregular freight profiles. The curtain enables access from both sides for easy operation and the intelligent design allows one person to access the unit safely.

## **Details**

SCF's 40ft Curtain Side container provides easy loading and unloading access for freight on both sides.

Built with safety in mind, hanging gates and posts enable safe handling for operators.

32,000

Top: SCF's 40ft Curtain Side container can hold up to 40 pallets.

Middle Left: The Mezzanine Deck can be safely and easily operated from a forklift.

Middle Right: Ratchet straps to secure cargo in transport.