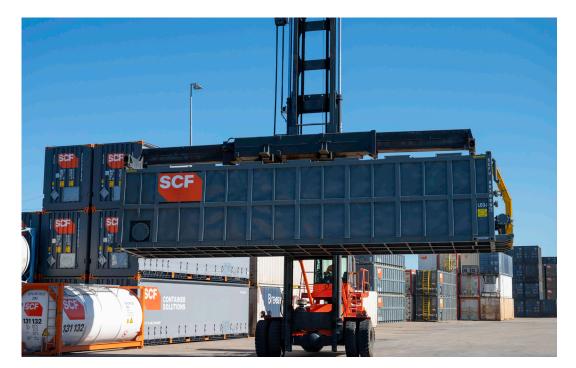

Top: Multiple lifting points

Middle Left: AS1657 compliant stairs

Middle Right: Fill indicator

Below: Tank with handrails stowed for transport