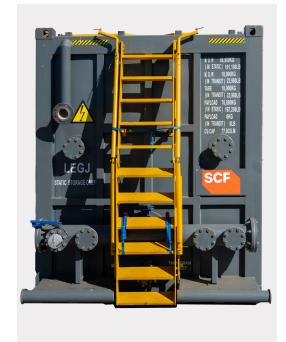

Top: Multiple lifting points

Middle Left: AS1657 compliant stairs

Middle Right: Fill indicator

Below: Tank with handrails stowed for transport