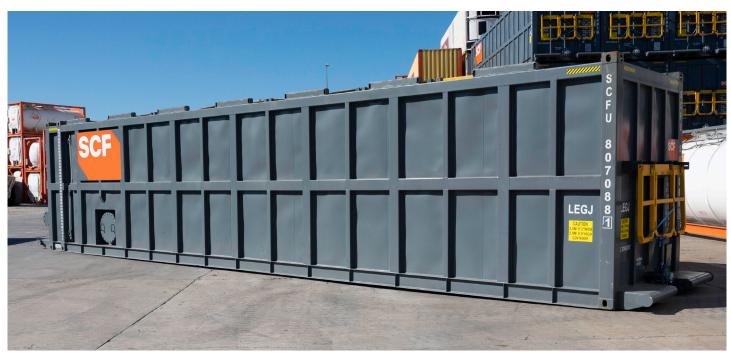

# **45ft Bulk Liquid Storage**

SCF's 45ft Bulk Liquid
Storage Tank is suited to
large scale industrial
cleaning and on-site storage
projects. It has been
designed with a range of
efficient mobilisation and
safety features.

### **Key Features**

- 500mm side access for cleaning and OHS
- 2 x 500mm hatches in roof
- Sump allows full evacuation
- Full manifold allows unit connectivity for larger projects
- 500BBL capacity
- Can be double stacked to reduce footprint on site

### **Details**

SCF's 45ft Bulk Liquid Storage
Tank offers a scalable storage
solution for the construction,
waste, chemical cleaning and
shutdown sectors
Tanks are fitted with 8 inch
manifolds with multiple 4 inch
couplings, which allows units to be
easily combined to create tank
farms. Each unit is supplied with an
FDA approved internal lining, so
they can be deployed into large
scale potable water storage
projects.
Skid mounted for fast, cost-