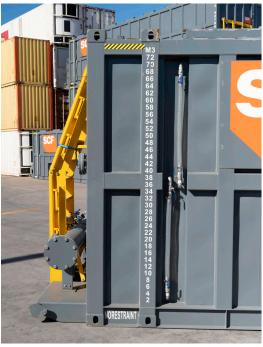

Top: Multiple lifting points

Middle Left: AS1657 compliant stairs

Middle Right: Fill indicator

Below: Tank with handrails stowed for transport