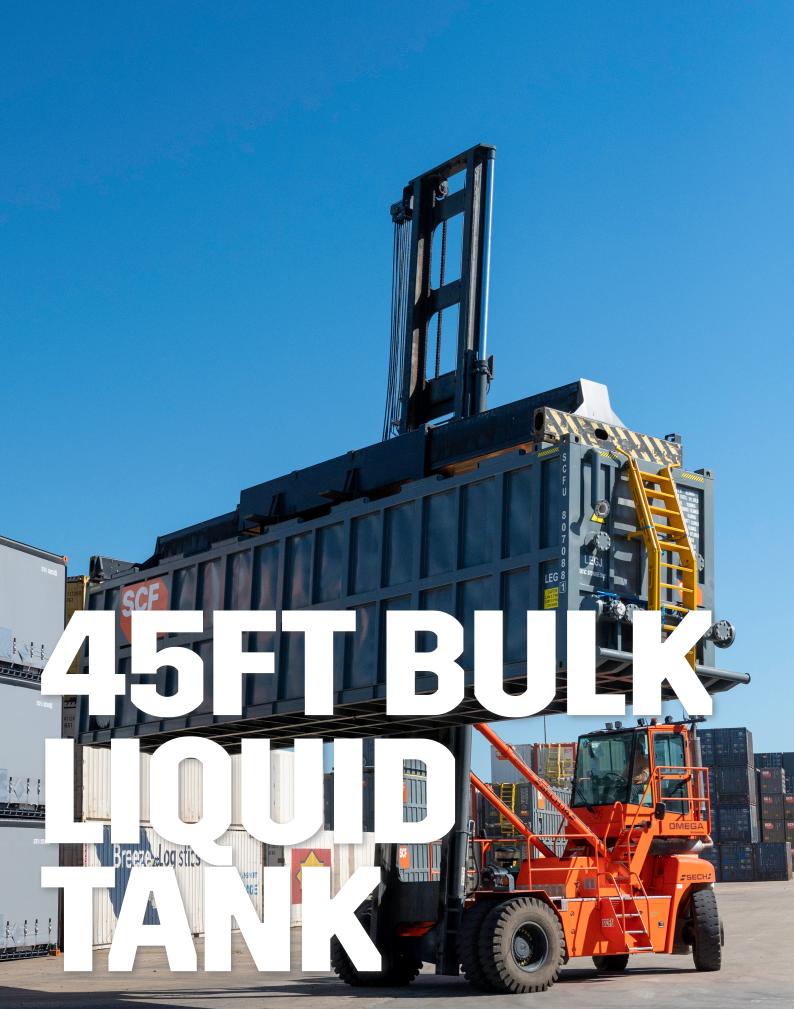

# **45ft Bulk Liquid Storage**

SCF's 45ft Bulk Liquid
Storage Tank is suited to
large scale industrial
cleaning and on-site storage
projects. It has been
designed with a range of
efficient mobilisation and
safety features.

### **Details**

SCF's 45ft Bulk Liquid Storage
Tank offers a scalable storage
solution for the construction,
waste, chemical cleaning and
shutdown sectors
Tanks are fitted with 8 inch
manifolds with multiple 4 inch
couplings, which allows units to be
easily combined to create tank
farms. Each unit is supplied with an
FDA approved internal lining, so
they can be deployed into large
scale potable water storage
projects.
Skid mounted for fast, cost-